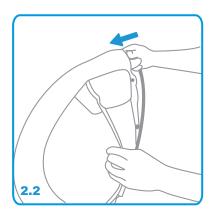

#### Install The Seat Fabric

2.1+2.2 Insert the lower seat tube through the seat fabric.

2.3 Press and hold the button, connect the upper and lower seat tubes.

2.4-2.6 Fix the seat fabric around seat tube.