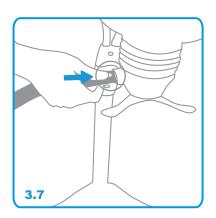

3.3 Connect the rocker tubes to the swing arm.

3.4 Tighten the screws and nuts.

3.7 Press the button, connect the rocker to the swing frame.

3.8 2 in 1 swing installation is completed.