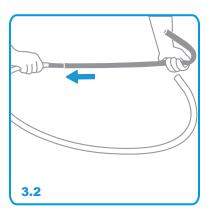

# **3** 2 In 1 Swing Assembly

3.1 Connect the right rocker tube to the front rocker tube.

3.2 Connect the left rocker tube to the front rocker tube.

3.5 Connect the swing arm to the upper seat tube.

3.6 Rocker installation is completed.