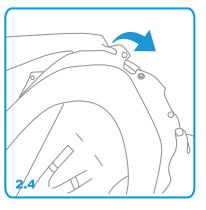

#### Install The Seat Fabric

2.1+2.2 Insert the lower seat tube through the seat fabric.

2.3 Press and hold the button, connect the upper and lower seat tubes.

2.4-2.6 Fix the seat fabric around seat tube.