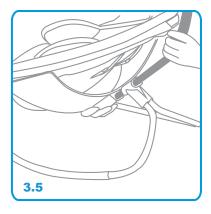

# **3** 2 In 1 Swing Assembly

3.1 Connect the right rocker tube to the front rocker tube.

3.2 Connect the left rocker tube to the front rocker tube.

3.5 Connect the swing arm to the upper seat tube.

3.6 Rocker installation is completed.