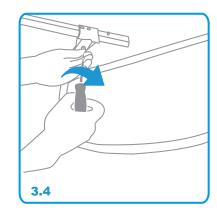

3.3 Connect the rocker tubes to the swing arm.

3.4 Tighten the screws and nuts.

3.7 Press the button, connect the rocker to the swing frame.

3.8 2 in 1 swing installation is completed.