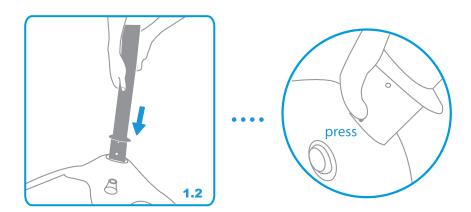

# • Install The Swing Frame

1.1 Press the button to connect tubes.

1.2 Connect the joint tube to the base.

1.3 Installation is completed.

0

1.4 Press the button, connect the main joint to the joint tube.

0

1.5 Swing frame installation is completed.