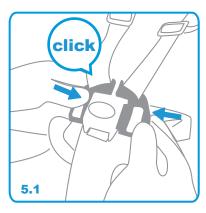

# ⑤ Harness Operation 使用安全帶 使用安全带

5.1 Buckle the latch waist belt at the same time.

5.2 Complete buckle the latch waist belt.

4.3 Install toy on rocker.

4.4 Fix the toy storage bag on the swing arm for toy storage.