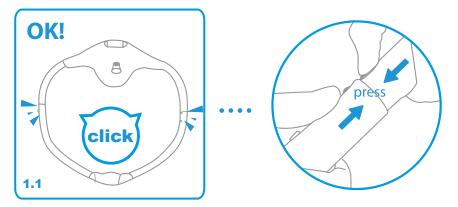

# • Install The Swing Frame

1.1 Press the button to connect tubes.

1.2 Connect the joint tube to the base.

1.3 Installation is completed.

0

1.4 Press the button, connect the main joint to the joint tube.

0

1.5 Swing frame installation is completed.