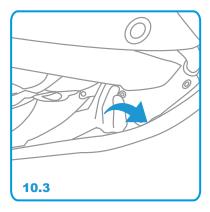

## Battery Installation

9.1+9.2 Losen the screw on the battery cover with a screwdriver.

9.3 Put batteries in order.

9.4 Close the battery box,battery installation is completed.

10.3 Unlock the buttons of the seat.