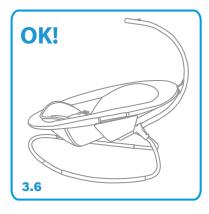

# **3** 2 In 1 Swing Assembly

3.1 Connect the right rocker tube to the front rocker tube.

3.2 Connect the left rocker tube to the front rocker tube.

3.5 Connect the swing arm to the upper seat tube.

3.6 Rocker installation is completed.