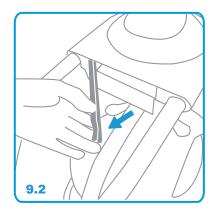

## Battery Installation

9.1+9.2 Losen the screw on the battery cover with a screwdriver.

9.3 Put batteries in order.

9.4 Close the battery box,battery installation is completed.

10.3 Unlock the buttons of the seat.