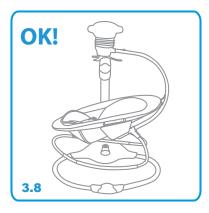

3.3 Connect the rocker tubes to the swing arm.

3.4 Tighten the screws and nuts.

3.7 Press the button, connect the rocker to the swing frame.

3.8 2 in 1 swing installation is completed.