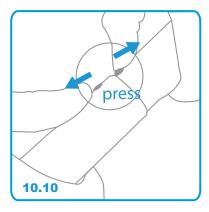

10.10 Press the button, remove the base tube.

10.11 Disassembly is completed.

10.8 Press the button, remove the main joint.

10.9 Press the button, remove the joint tube.