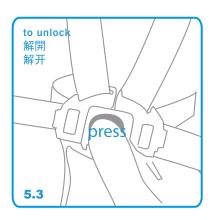

5.3 Press the middle button,both sides of the latch pop out,then the seat belt is unlocked.

5.4 Unlock the seat belt.