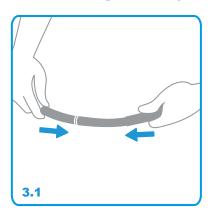

# **3** 2 In 1 Swing Assembly

3.1 Connect the right rocker tube to the front rocker tube.

3.2 Connect the left rocker tube to the front rocker tube.

3.5 Connect the swing arm to the upper seat tube.

3.6 Rocker installation is completed.