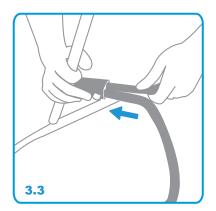

3.3 Connect the rocker tubes to the swing arm.

3.4 Tighten the screws and nuts.

3.7 Press the button, connect the rocker to the swing frame.

3.8 2 in 1 swing installation is completed.