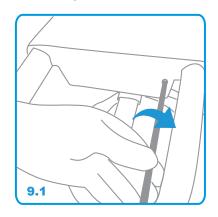

## Battery Installation

9.1+9.2 Losen the screw on the battery cover with a screwdriver.

9.3 Put batteries in order.

9.4 Close the battery box,battery installation is completed.

10.3 Unlock the buttons of the seat.