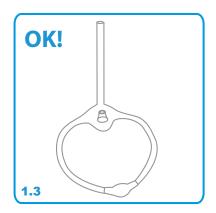

# • Install The Swing Frame

1.1 Press the button to connect tubes.

1.2 Connect the joint tube to the base.

1.3 Installation is completed.

0

1.4 Press the button, connect the main joint to the joint tube.

0

1.5 Swing frame installation is completed.