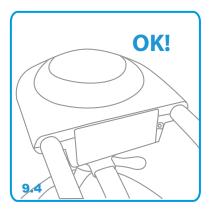

## Battery Installation

9.1+9.2 Losen the screw on the battery cover with a screwdriver.

9.3 Put batteries in order.

9.4 Close the battery box,battery installation is completed.

10.3 Unlock the buttons of the seat.