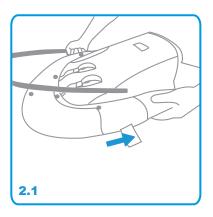

#### Install The Seat Fabric

2.1+2.2 Insert the lower seat tube through the seat fabric.

2.3 Press and hold the button, connect the upper and lower seat tubes.

2.4-2.6 Fix the seat fabric around seat tube.