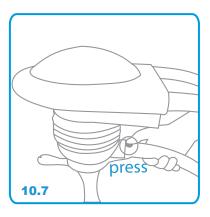

# ① Disassemble The Swing 收合鞦韆 收合秋千

10.1+10.2 Press the buttons, remove the seat.

10.5 Press the buttons, remove the lower seat tube.

10.6 Remove the seat fabric from the lower tube.

10.7 Press the button, remove the swing arm.