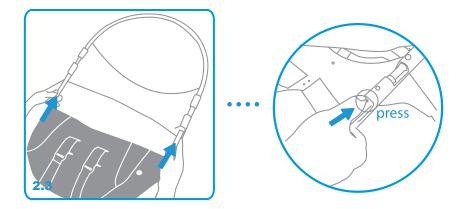

#### Install The Seat Fabric

2.1+2.2 Insert the lower seat tube through the seat fabric.

2.3 Press and hold the button, connect the upper and lower seat tubes.

2.4-2.6 Fix the seat fabric around seat tube.

2.7 Seat fabric installation is completed.