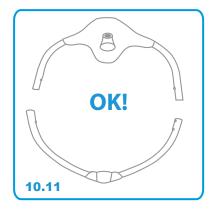

10.10 Press the button, remove the base tube.

10.11 Disassembly is completed.

10.8 Press the button, remove the main joint.

10.9 Press the button, remove the joint tube.