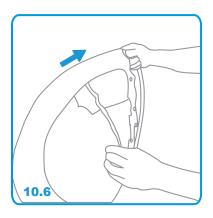

# ① Disassemble The Swing 收合鞦韆 收合秋千

10.1+10.2 Press the buttons, remove the seat.

10.5 Press the buttons, remove the lower seat tube.

10.6 Remove the seat fabric from the lower tube.

10.7 Press the button, remove the swing arm.