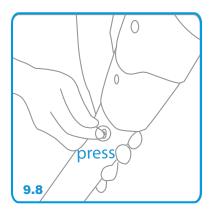

## Battery Installation

9.1+9.2 Losen the screw on the battery cover with a screwdriver.

9.3 Put batteries in order.

9.4 Close the battery box,battery installation is completed.

10.3 Unlock the buttons of the seat.