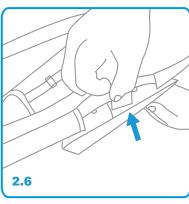

#### Install The Seat Fabric

2.1+2.2 Insert the lower seat tube through the seat fabric.

2.3 Press and hold the button, connect the upper and lower seat tubes.

2.4-2.6 Fix the seat fabric around seat tube.