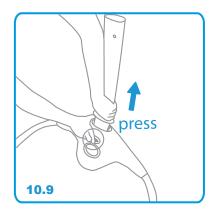

10.10 Press the button, remove the base tube.

10.11 Disassembly is completed.

10.8 Press the button, remove the main joint.

10.9 Press the button, remove the joint tube.