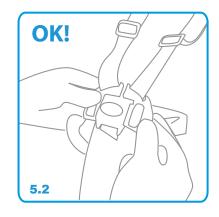

# ⑤ Harness Operation 使用安全帶 使用安全带

5.1 Buckle the latch waist belt at the same time.

5.2 Complete buckle the latch waist belt.

4.3 Install toy on rocker.

4.4 Fix the toy storage bag on the swing arm for toy storage.