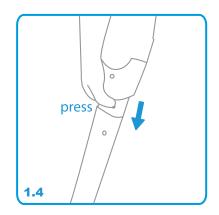

# • Install The Swing Frame

1.1 Press the button to connect tubes.

1.2 Connect the joint tube to the base.

1.3 Installation is completed.

0

1.4 Press the button, connect the main joint to the joint tube.

0

1.5 Swing frame installation is completed.