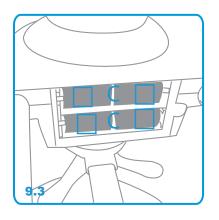

## Battery Installation

9.1+9.2 Losen the screw on the battery cover with a screwdriver.

9.3 Put batteries in order.

9.4 Close the battery box,battery installation is completed.

10.3 Unlock the buttons of the seat.