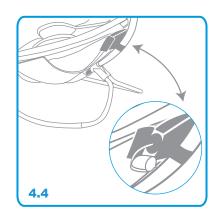

# ⑤ Harness Operation 使用安全帶 使用安全带

5.1 Buckle the latch waist belt at the same time.

5.2 Complete buckle the latch waist belt.

4.3 Install toy on rocker.

4.4 Fix the toy storage bag on the swing arm for toy storage.