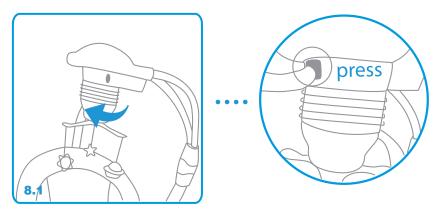

tton, press once is volume 1st; twice is volume 2nd, and press thrice is volume 3rd.
- press "-" button, when the swing is at volume 3rd, you need to press thrice times to stop music.
- Press "-" button, volume 2rd, press twice; volume 1st, only press once.
- If the swing is not swaying and stay static, it will be no function when you press the "-" button.

#### **TIMING**

- To set up timing function when sway or music is in operation.
- Press once is to start timing function, twice is for consequent operation.
- There are two timing functions,10 or 20 minutes.

## Power Connection



7.1 Use the regular cell phone charger, connect the USB line to the swing.

# **AWARNING**

ONLY USE THE RECOMMENDED POWER ADAPTOR (Output:DC 5V/6V Min.500mA, Eg: example phone chargers).

## Seat Rotating



8.1 Press the button, to rotate to seat.

## Battery Installation





9.1+9.2 Losen the screw on the battery cover with a screwdriver.



9.3 Put batteries in order.



9.4 Close the battery box,battery installation is completed.



10.3 Unlock the buttons of the seat.



10.4 Unlock the buttons on both sides of the seat fabric.

- 10.4 解開座布兩邊固定扣。
- 10.4 解开座布两边固定扣。

# ① Disassemble The Swing 收合鞦韆 收合秋千



10.1+10.2 Press the buttons, remove the seat.





10.5 Press the buttons, remove the lower seat tube.



10.6 Remove the seat fabric from the lower tube.



10.7 Press the button, remove the swing arm.



10.10 Press the button, remove the base tube.



10.11 Disassembly is completed.



10.8 Press the button, remove the main joint.



10.9 Press the button, remove the joint tube.

##