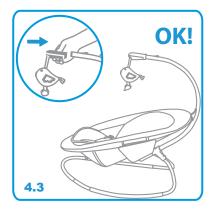

# ⑤ Harness Operation 使用安全帶 使用安全带

5.1 Buckle the latch waist belt at the same time.

5.2 Complete buckle the latch waist belt.

4.3 Install toy on rocker.

4.4 Fix the toy storage bag on the swing arm for toy storage.