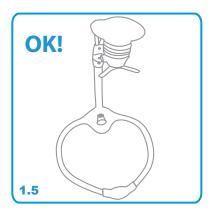

# • Install The Swing Frame

1.1 Press the button to connect tubes.

1.2 Connect the joint tube to the base.

1.3 Installation is completed.

0

1.4 Press the button, connect the main joint to the joint tube.

0

1.5 Swing frame installation is completed.