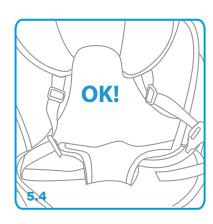

ube to the front rocker tube.



3.2 Connect the left rocker tube to the front rocker tube.



3.5 Connect the swing arm to the upper seat tube.



3.6 Rocker installation is completed.



3.3 Connect the rocker tubes to the swing arm.



3.4 Tighten the screws and nuts.



3.7 Press the button, connect the rocker to the swing frame.



3.8 2 in 1 swing installation is completed.

## 4 Toy Assembly 安裝玩具 安装玩具



4.1 Install toys on swing.



4.2 Installation is completed.

# ⑤ Harness Operation 使用安全帶 使用安全带



5.1 Buckle the latch waist belt at the same time.



5.2 Complete buckle the latch waist belt.



4.3 Install toy on rocker.



4.4 Fix the toy storage bag on the swing arm for toy storage.



5.3 Press the middle button,both sides of the latch pop out,then the seat belt is unlocked.



5.4 Unlock the seat belt.

# 5.6 5.7 5.10

5.5-5.10 Adjust the shoulder straps.

#### **⑤** The Controll Of Buttons 按鍵功能控制 按键功能控制



10 Minutes Timing Turn on/off

#### **SWAY**

- There are three speeds for swaying.
- Press "+" button, press once is speed 1st; twice is speed 2nd, and thrice is speed 3rd.
- Press "-" button, when the swing is at speed 3rd, you need to press thrice to stop swaying.
- Press "-" button, speed 2, press twice; speed 1st, only press once.
- If the swing is not swaying and staying still, it will be no function when you press the "-" button.

#### MUSIC VOLUME

- There are three levels of music volumes.
- Press "+" button, press once is volume 1st; twice is volume 2nd, and press thrice is volume 3rd.
- press "-" button, when the swing is at volume 3rd, you need