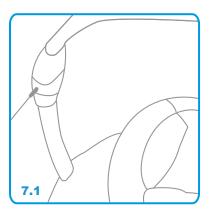

## Power Connection

7.1 Use the regular cell phone charger, connect the USB line to the swing.

# **AWARNING**

ONLY USE THE RECOMMENDED POWER ADAPTOR (Output:DC 5V/6V Min.500mA, Eg: example phone chargers).