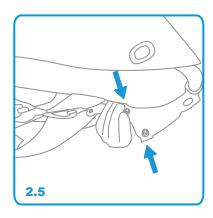

#### Install The Seat Fabric

2.1+2.2 Insert the lower seat tube through the seat fabric.

2.3 Press and hold the button, connect the upper and lower seat tubes.

2.4-2.6 Fix the seat fabric around seat tube.