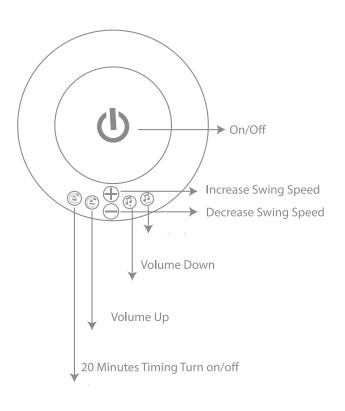

#### **⑤** The Controll Of Buttons 按鍵功能控制 按键功能控制

10 Minutes Timing Turn on/off

#### **SWAY**

- There are three speeds for swaying.
- Press "+" button, press once is speed 1st; twice is speed 2nd, and thrice is speed 3rd.
- Press "-" button, when the swing is at speed 3rd, you need to press thrice to stop swaying.
- Press "-" button, speed 2, press twice; speed 1st, only press once.
- If the swing is not swaying and staying still, it will be no function when you press the "-" button.

#### MUSIC VOLUME

- There are three levels of music volumes.
- Press "+" button, press once is volume 1st; twice is volume 2nd, and press thrice is volume 3rd.
- press "-" button, when the swing is at volume 3rd, you need to press thrice times to stop music.
- Press "-" button, volume 2rd, press twice; volume 1st, only press once.
- If the swing is not swaying and stay static, it will be no function when you press the "-" button.

#### **TIMING**

- To set up timing function when sway or music is in operation.
- Press once is to start timing function, twice is for consequent operation.
- There are two timing functions,10 or 20 minutes.